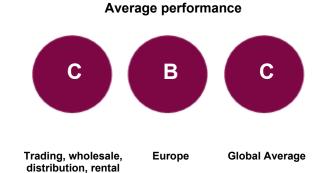

## UNDERSTANDING YOUR SCORE REPORT

Addtech AB received a B which is in the Management band. This is the same as the Europe regional average of B, and higher than the Trading, wholesale, distribution, rental & leasing sector average of