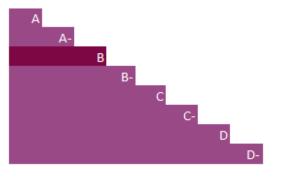

Leadership (A/A-): Implementing current best practices Management (B/B-): Taking coordinated action on climate issues Awareness (C/C-): Knowledge of impacts on, and of, climate issues

Disclosure (D/D-): Transparent about climate issues