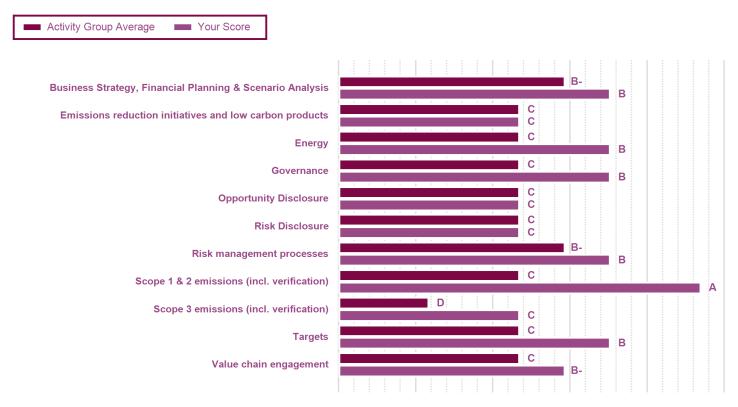

### **CATEGORY SCORES**

If a company scored a C or below, they will not have been scored for Management or Leadership points (the dark purple line represents this).

Please download the 'CDP Scoring Introduction' for more information.

# CATEGORY SCORES BENCHMARKING

Scenario analysis Yes, qualitative

Each category score in the bar chart represents the progression within each scoring level. Some categories have not been included for category score breakdown as either not enough questions feed into these categories to give a representative score or they are not scored at both Management and Leadership levels. Scoring categories are groupings of questions by topic. They are sub-groups of the 2023 questionnaire modules and are consistent across all sectors. Weighting applied to each category varies across sectors to highlight the areas most important to environmental stewardship in specific sectors.