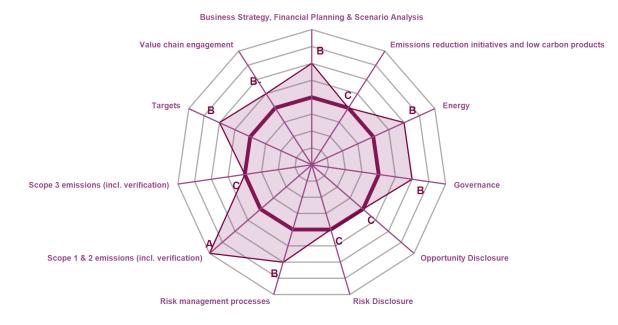

### **CATEGORY SCORES**

If a company scored a C or below, they will not have been scored for Management or Leadership points (the dark purple line represents this).

Please download the 'CDP Scoring Introduction' for more information.

# CATEGORY SCORES BENCHMARKING

Scenario analysis Yes, qualitative

Each category score in the bar chart represents the progression within each scoring level. Some categories have not been included for category score breakdown as either not enough questions feed into these categories to give a representative score or they are not scored at both Management and Leadership levels. Scoring categories are groupings of questions by topic. They are sub-groups of the 2023 questionnaire modules and are consistent across all sectors. Weighting applied to each category varies across sectors to highlight the areas most important to environmental stewardship in specific sectors.