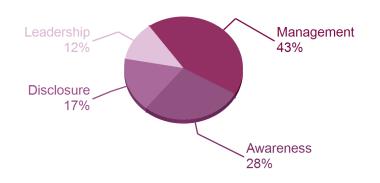

## **ACTIVITY GROUP PERFORMANCE**

Trading, wholesale, distribution, rental & leasing

Your company is amongst 43% of companies that reached Management level in your Activity Group.

A sample of A-list companies from your Activity Group: